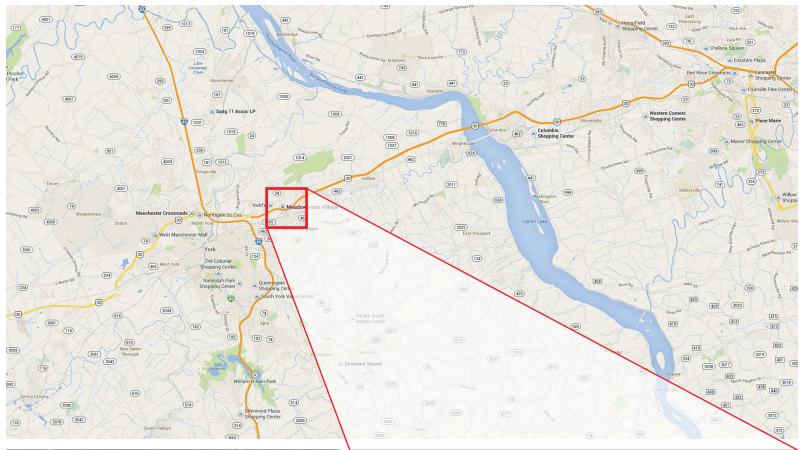

#### **PAD SITE**

- Pad Size 8,000 SF
- Existing Parking 375
- Prime location with destination tenants, across from Galleria Mall
- Ideally located between of Mt. Zion Road, Whiteford Road and Route 30
- Strong traffic counts and excellent signage opportunity on Route 30
- Level Lot
- · York County's main retail corridor

#### **MAJOR SHOPPING CENTERS**

• 4 Major Shopping Centers within 1 mile of the property

# REALTY ADVISORS

**Meadowbrook Village** 2900 Whiteford Rd, York, PA 17402