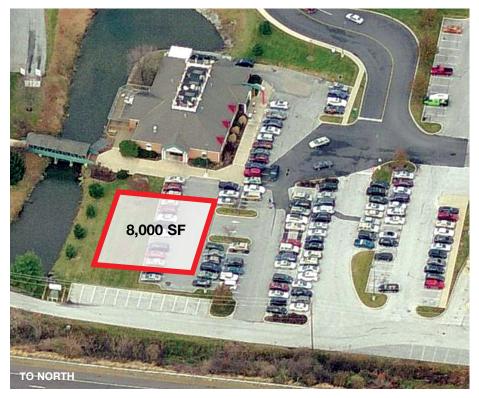

#### **PAD SITE**

- Pad Size 8,000 SF
- Existing Parking 375
- Prime location with destination tenants, across from Galleria Mall
- Ideally located between of Mt. Zion Road, Whiteford Road and Route 30
- Strong traffic counts and excellent signage opportunity on Route 30
- Level Lot
- · York County's main retail corridor

#### **POSSIBLE USES INCLUDE**

• Diner, Restaurant, Fast Food, Bank, Auto Parts, Mattress Store, Furniture Store, Medical Center