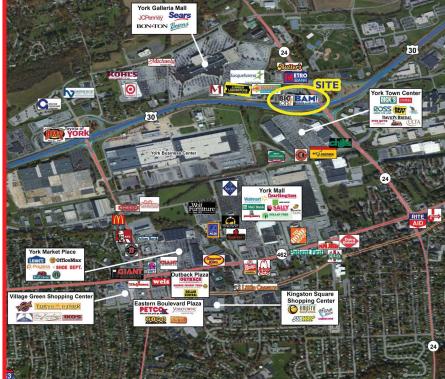

#### **PAD SITE**

- Pad Size 8,000 SF
- Existing Parking 375
- Prime location with destination tenants, across from Galleria Mall
- Ideally located between of Mt. Zion Road, Whiteford Road and Route 30
- Strong traffic counts and excellent signage opportunity on Route 30
- Level Lot
- · York County's main retail corridor

#### **RETAILERS IN THE AREA**

 Galleria Mall, Sears, JC Penney, Boscov's, The Bon-Ton, Target, Kohl's, Michael's, Best Buy, BAM!, Dick's Sporting Goods, Christmas Tree Shops, and Ross Dress For Less

#### **MAJOR SHOPPING CENTERS**

• 4 Major Shopping Centers within 1 mile of the property