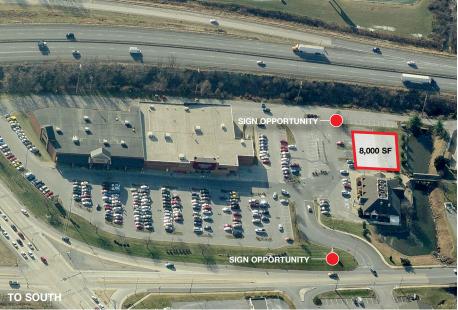

#### **PAD SITE**

- Pad Size 8,000 SF
- Existing Parking 375
- Prime location with destination tenants, across from Galleria Mall
- Ideally located between of Mt. Zion Road, Whiteford Road and Route 30
- Strong traffic counts and excellent signage opportunity on Route 30
- Level Lot
- · York County's main retail corridor

#### **TRAFFIC COUNT**

• 45,151 Cars on Route 30